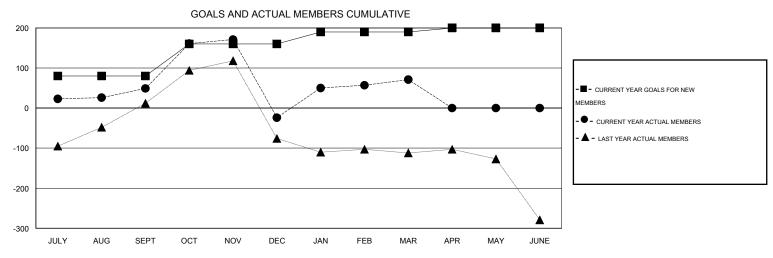

## KAMLESH JAIN **LOCATION INDIA** $\mathsf{GMT}\;\mathsf{CA}\;6$ Clubs Members RESULTS FOR 2015-2016 RESULTS FOR 2015-2016 NEW CLUB NEW CLUBS DROPPED NET NEW MEMBER CHARTER AND DROPPED NET QUARTER QUARTER GOAL CLUBS GAIN/LOSS GOAL NEW MEMBERS MEMBERS GAIN/LOSS ADDED 3 2 80 119 70 49 JULY/AUG/SEPT JULY/AUG/SEPT 3 80 168 241 -73 -4 OCT/NOV/DEC OCT/NOV/DEC 2 30 170 95 1 75 JAN/FEB/MAR JAN/FEB/MAR 0 0 0 0 10 0 0 0 APR/MAY/JUNE APR/MAY/JUNE