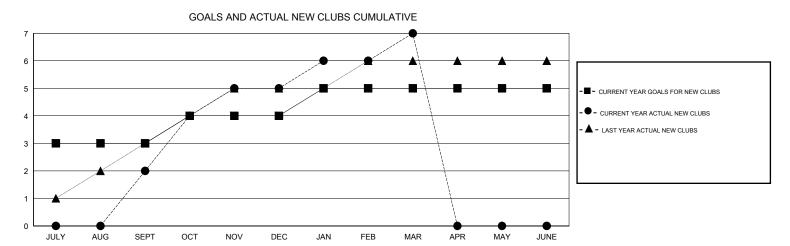

## KAMLESH JAIN **LOCATION INDIA** $\mathsf{GMT}\;\mathsf{CA}\;6$ Clubs Members RESULTS FOR 2015-2016 RESULTS FOR 2015-2016 NEW CLUB NEW CLUBS DROPPED NET NEW MEMBER CHARTER AND DROPPED NET QUARTER QUARTER GOAL CLUBS GAIN/LOSS GOAL NEW MEMBERS MEMBERS GAIN/LOSS ADDED 3 2 80 119 70 49 JULY/AUG/SEPT JULY/AUG/SEPT 3 80 168 241 -73 -4 OCT/NOV/DEC OCT/NOV/DEC 2 30 170 95 1 75 JAN/FEB/MAR JAN/FEB/MAR 0 0 0 0 10 0 0 0 APR/MAY/JUNE APR/MAY/JUNE